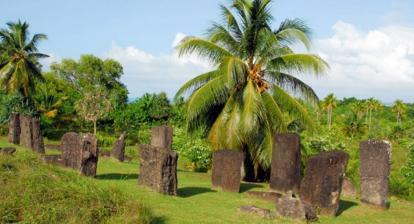

## **BIG ISLAND ADVENTURE**

This is a full day tour by car exploring the back country roads of the main island of Babeldaob.

See the amazing stone monoliths at Ngarchelong, big waterfalls in Ngardmau, Ngchesar, and the new capitol building in Melekeok.

Pleas keep in mind for the tour is that two attractions, the stone monoliths and especially the waterfall, include steep hikes to the sites, so are only for people comfortable with walking up and down stairs on uneven terrain.