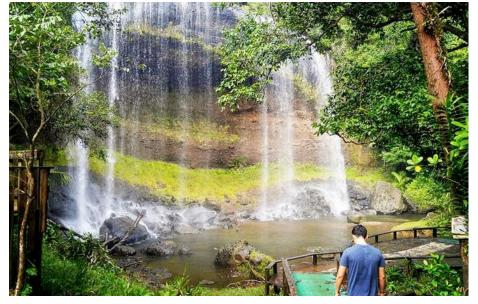

## **BIG ISLAND ADVENTURE**

This is a full day tour by car exploring the back country roads of the main island of Babeldaob.

See the amazing stone monoliths at Ngarchelong, big waterfalls in Ngardmau, Ngchesar, and the new capitol building in Melekeok.

Pleas keep in mind for the tour is that two attractions, the stone monoliths and especially the waterfall, include steep hikes to the sites, so are only for people comfortable with walking up and down stairs on uneven terrain.