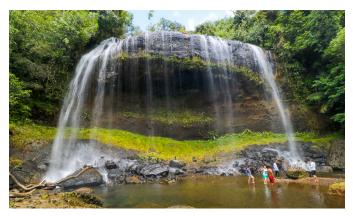

## **BIG ISLAND ADVENTURE**

This is a full day tour by car exploring the back country roads of the main island of Babeldaob.

See the amazing stone monoliths at Ngarchelong, big waterfalls in Ngardmau, Ngchesar, and the new capitol building in Melekeok.

Pleas keep in mind for the tour is that two attractions, the stone monoliths and especially the waterfall, include steep hikes to the sites, so are only for people comfortable with walking up and down stairs on uneven terrain.